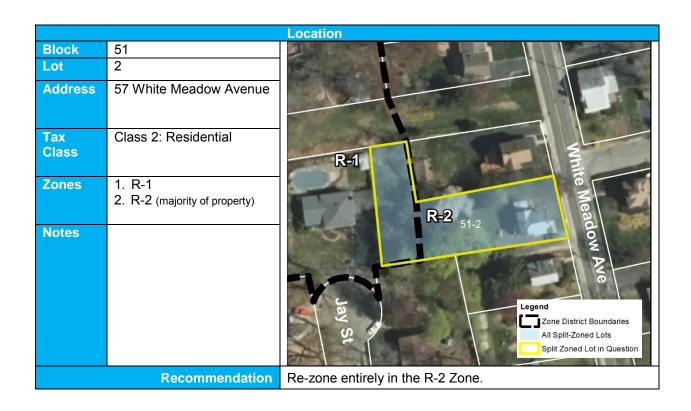

ress      | 55-57 W. Main Street                                | W MAIN ST (CR 513)                                                                     |
| Tax<br>Class | Class 4A: Commercial                                |                                                                                        |
| Zones        | R-4     B-C (majority of property)                  | 42-3 BC ///                                                                            |
| Notes        | Former PNC Bank property that is currently for sale | R-4  Legend  Zone District Boundaries All Split-Zoned Lots Split Zoned Lot in Question |
|              | Recommendation                                      | Re-zone entirely in the B-C Zone.                                                      |







|              |                                                                         | Location                                                                  |
|--------------|-------------------------------------------------------------------------|---------------------------------------------------------------------------|
| Block        | 72.04                                                                   | Legend                                                                    |
| Lot          | 18                                                                      | Zone District Boundaries                                                  |
| Address      | 193A Mt. Pleasant Avenue                                                | Zone District Boundaries All Split-Zone