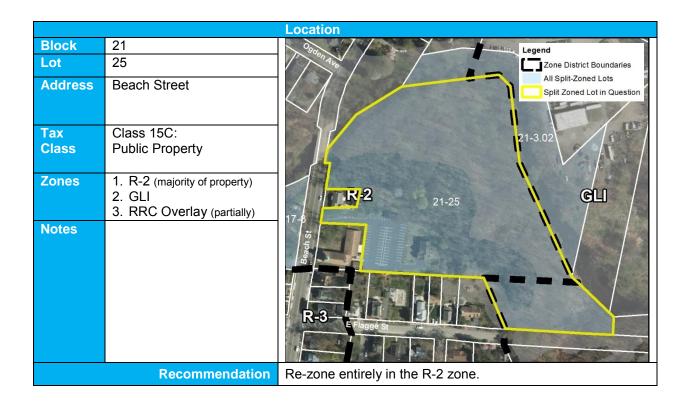

|              |                                    | Location                                                                               |
|--------------|------------------------------------|----------------------------------------------------------------------------------------|
| Block        | 22                                 |                                                                                        |
| Lot          | 25                                 |                                                                                        |
| Address      | RR Right of Way                    | Broad St GLI                                                                           |
| Tax<br>Class | Class 1: Vacant                    | R-2                                                                                    |
| Zones        | R-2 (majority of property)     GLI | 22-25                                                                                  |
| Notes        |                                    | O-B  Legend  Zone District Boundaries All Split-Zoned Lots Split Zoned Lot in Question |
|              | Recommendation                     | Re-zone entirely in the R-2 zone.                                                      |