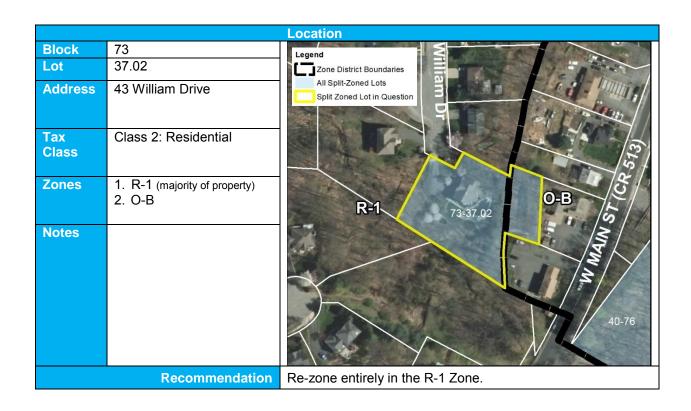

| All Split-Zoned Lots Split Zoned Lot in Question |
| Tax<br>Class                                    | Class 2: Residential                                                           | 73.04-20 R=1                                     |
| Zones                                           | <ol> <li>R-1 (majority of property)</li> <li>R-3</li> </ol>                    | 73.04-25                                         |
| Notes                                           | Lot is adjacent to 'Valleyview Road Extension', which may be a private roadway | R-3 Far View Ro                                  |
| Recommendation Keep split-lot zoning to encoura |                                                                                | Keep split-lot zoning to encourage subdivision.  |



|              |                                                                                                 | Location                                                                            |
|--------------|-------------------------------------------------------------------------------------------------|-------------------------------------------------------------------------------------|
| Block        | 73                                                                                              |                                                                                     |
| Lot          | 65                                                                                              | R-2