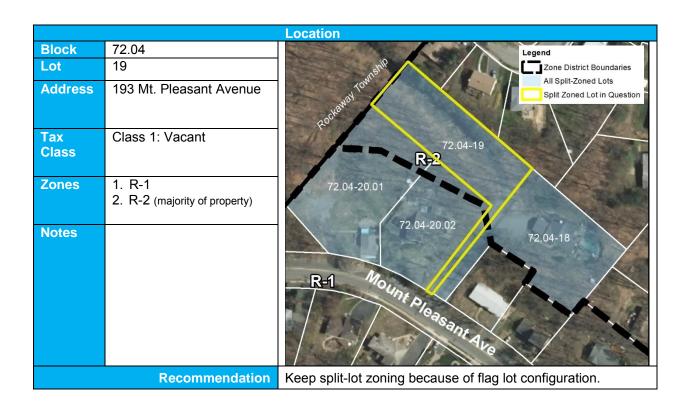

|              |                                                                         | Location                                                                  |
|--------------|-------------------------------------------------------------------------|---------------------------------------------------------------------------|
| Block        | 72.04                                                                   | Legend                                                                    |
| Lot          | 18                                                                      | Zone District Boundaries                                                  |
| Address      | 193A Mt. Pleasant Avenue                                                | Zone District Boundaries All Split-Zoned Lots Split Zoned Lot in Question |
| Tax<br>Class | Class 2: Residential                                                    | 72.04-20.01                                                               |
| Zones        | R-1     R-2 (majority of property)                                      | 72.04-20.02                                                               |
| Notes        |                                                                         | R=1 Mount pleasant Ave                                                    |
|              | Recommendation Keep split-lot zoning because of flag lot configuration. |                                                                           |