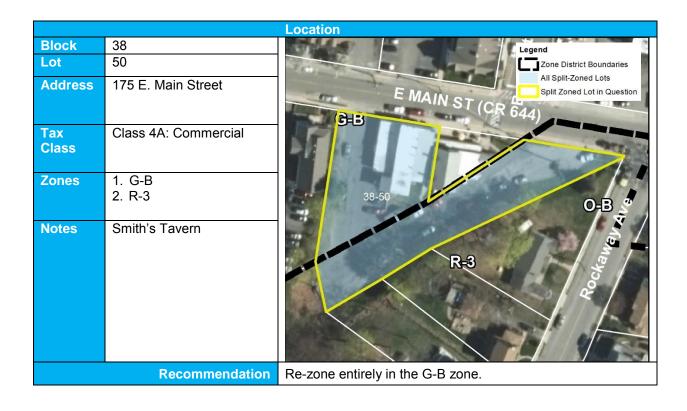

|              |                                    | Location                          |
|--------------|------------------------------------|-----------------------------------|
| Block        | 38                                 | 17-8                              |
| Lot          | 30                                 |                                   |
| Address      | 81 E. Main Street                  | O-B                               |
| Tax<br>Class | Class 15A: Public School           |                                   |
| Zones        | O-B     R-3 (majority of property) | 38-30                             |
| Notes        |                                    | HT/LI                             |
|              | Recommendation                     | Re-zone entirely in the O-B zone. |