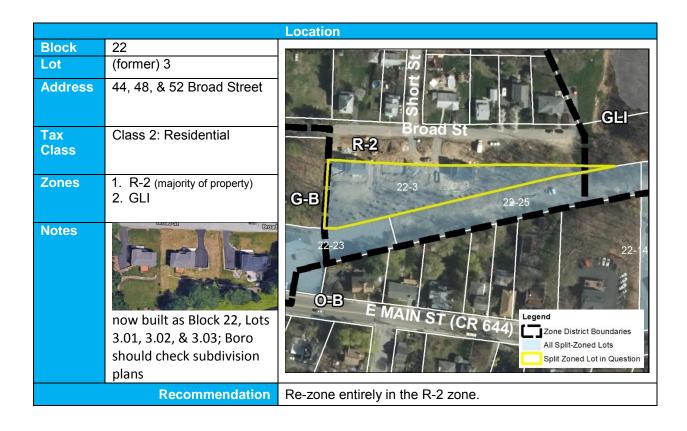

|
| Address      | RR Right of Way                    | Broad St GLI                                                                           |
| Tax<br>Class | Class 1: Vacant                    | R-2                                                                                    |
| Zones        | R-2 (majority of property)     GLI | 22-25                                                                                  |
| Notes        |                                    | O-B  Legend  Zone District Boundaries All Split-Zoned Lots Split Zoned Lot in Question |
|              | Recommendation                     | Re-zone entirely in the R-2 zone.                                                      |







|              |                                    | Location                          |
|--------------|------------------------------------|-----------------------------------|
| Block        | 38                                 | 17-8                              |
| Lot          | 30                                 |                                   |
| Address      | 81 E. Main Street                  | O-B                               |
| Tax<br>Class | Class 15A: Public School           |                                   |
| Zones        | O-B     R-3 (majority of property) | 38-30                             |
| Notes        |                                    | HT/LI                             |
|              | Recommendation                     | Re-zone entirely in