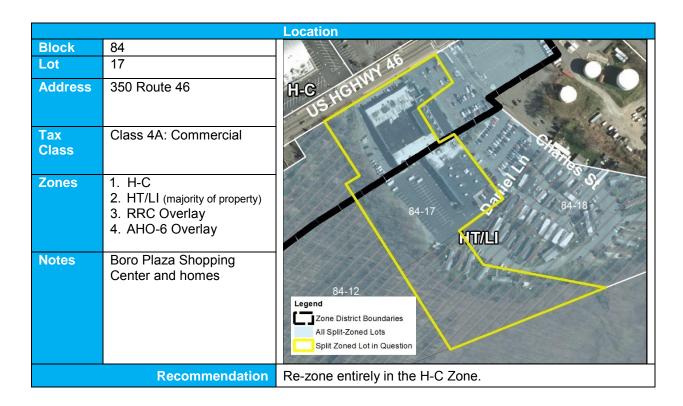

|              |                                                                                                           | Location                                         |
|--------------|-----------------------------------------------------------------------------------------------------------|--------------------------------------------------|
| Block        | 84                                                                                                        | G-B Legend                                       |
| Lot          | 18                                                                                                        | Zone District Boundaries                         |
| Address      | 346 Route 46                                                                                              | All Split-Zoned Lots Split Zoned Lot in Question |
| Tax<br>Class | Class 4A: Commercial                                                                                      | Oland All                                        |
| Zones        | <ol> <li>H-C</li> <li>HT/LI (majority of property)</li> <li>RRC Overlay</li> <li>AHO-6 Overlay</li> </ol> | HTT/LI                                           |
| Notes        | Med Express and homes                                                                                     | 84-17<br>84-18<br>84-12                          |
|              | Recommendation                                                                                            | Re-zone entirely in the H-C Zone.                |