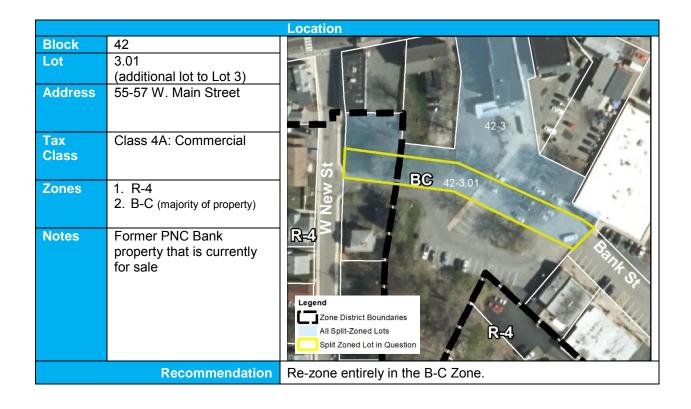

|              |                                                     | Location                                                                               |
|--------------|-----------------------------------------------------|----------------------------------------------------------------------------------------|
| Block        | 42                                                  |                                                                                        |
| Lot          | 3                                                   |                                                                                        |
| Address      | 55-57 W. Main Street                                | W MAIN ST (CR 513)                                                                     |
| Tax<br>Class | Class 4A: Commercial                                |                                                                                        |
| Zones        | R-4     B-C (majority of property)                  | 42-3 BC ///                                                                            |
| Notes        | Former PNC Bank property that is currently for sale | R-4  Legend  Zone District Boundaries All Split-Zoned Lots Split Zoned Lot in Question |
|              | Recommendation                                      | Re-zone entirely in the B-C Zone.                                                      |