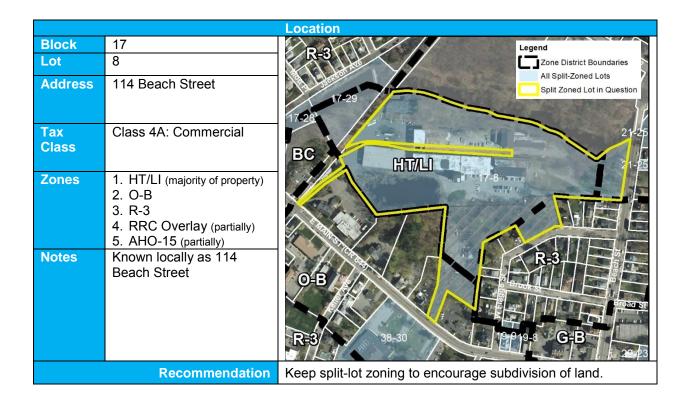

|              |                                                                              | Location                                              |
|--------------|------------------------------------------------------------------------------|-------------------------------------------------------|
| Block        | 17                                                                           | Legend                                                |
| Lot          | 29                                                                           | Zone District Boundaries                              |
| Address      | Jackson Avenue                                                               | All Split-Zoned Lots Split Zoned Lot in Question R=3  |
| Tax<br>Class | Class 15C:<br>Public Property                                                | R-2                                                   |
| Zones        | <ol> <li>HT/LI</li> <li>R-3</li> <li>RRC Overlay</li> </ol>                  | 17-29                                                 |
| Notes        | Parcel owned by<br>Rockaway Borough; on<br>the bank of the Rockaway<br>River | 17-28<br>HT/LI 17-8                                   |
|              | Recommendation                                                               | Re-zone entirely in the newly proposed Park (P) zone. |