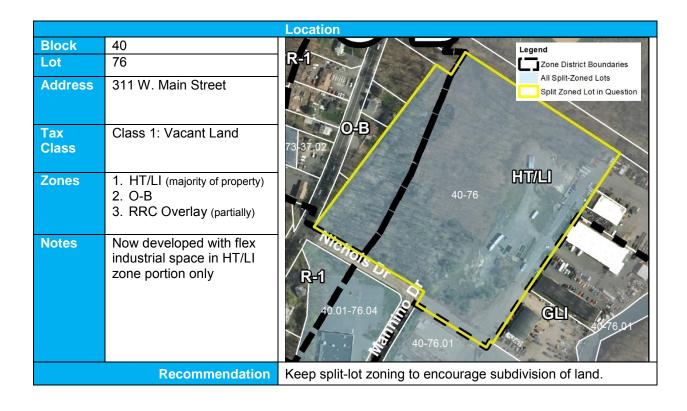

|              |                                                                | Location                                                                         |
|--------------|----------------------------------------------------------------|----------------------------------------------------------------------------------|
| Block        | 40                                                             | O.D.                                                                             |
| Lot          | 76.01                                                          | O-B                                                                              |
| Address      | 311 W. Main Street                                             | HT/LI 40-76                                                                      |
| Tax<br>Class | Class 4A: Commercial                                           | 40.01-76.64 Cho                                                                  |
| Zones        | GLI (majority of property)     H-C     RRC Overlay (partially) | GLI 40-76.01                                                                     |
| Notes        | Weldon Asphalt Co.                                             | Legend Zone District Boundaries All Split-Zoned Lots Split Zoned Lot in Question |
|              | Recommendation                                                 | Keep split-lot zoning to encourage subdivision of land.                          |