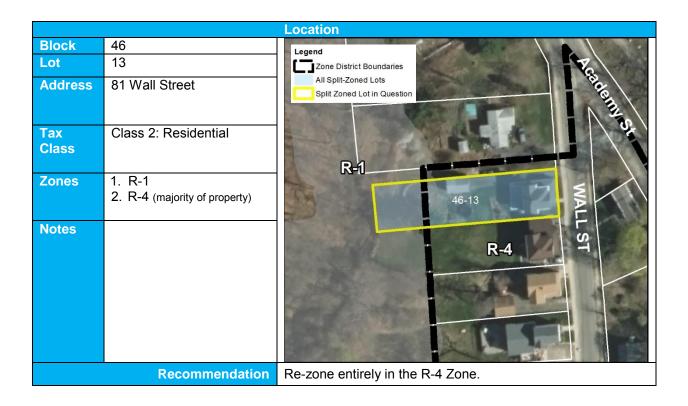

ddress      | 55-57 W. Main Street                                | W MAIN ST (CR 513)                                                                     |
| Tax<br>Class | Class 4A: Commercial                                |                                                                                        |
| Zones        | R-4     B-C (majority of property)                  | 42-3 BC ///                                                                            |
| Notes        | Former PNC Bank property that is currently for sale | R-4  Legend  Zone District Boundaries All Split-Zoned Lots Split Zoned Lot in Question |
|              | Recommendation                                      | Re-zone entirely in the B-C Zone.                                                      |







|              |                                                                         | Location                                                                  |
|--------------|-------------------------------------------------------------------------|---------------------------------------------------------------------------|
| Block        | 72.04                                                                   | Legend                                                                    |
| Lot          | 18                                                                      | Zone District Boundaries                                                  |
| Address      | 193A Mt. Pleasant Avenue                                                | Zone District Boundaries All Split-Zo