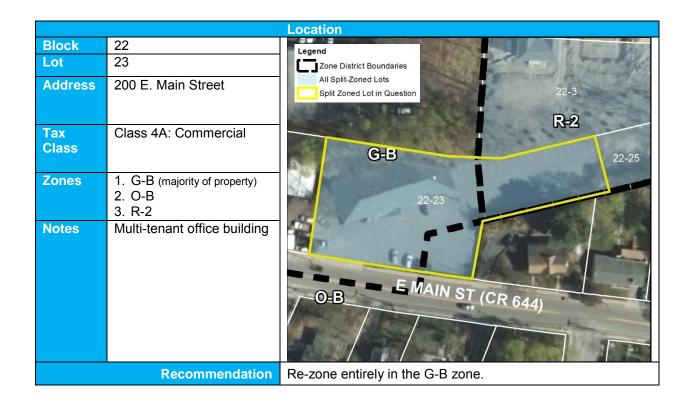

|
| Address      | 280 E. Main Street                 | GLI COLUMN IN                                                                            |
| Tax<br>Class | Class 4C: Apartments               | 22-25                                                                                    |
| Zones        | O-B (majority of property)     GLI | 22-14                                                                                    |
| Notes        | Village Green Apartments           | O-B  Legend  Zone District Boundaries  All Split-Zoned Lots  Split Zoned Lot in Question |
|              | Recommendation                     | Re-zone entirely in the O-B zone.                                                        |



|              |                                    | Location                                                                               |
|--------------|------------------------------------|----------------------------------------------------------------------------------------|
| Block        | 22                                 |                                                                                        |
| Lot          | 25                                 |                                                                                        |
| Address      | RR Right of Way                    | Broad St GLI                                                                           |
| Tax<br>Class | Class 1: Vacant                    | R-2