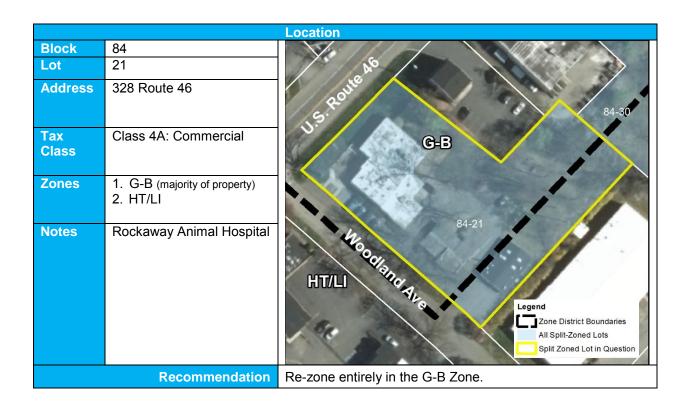

| All Split-Zoned Lots Split Zoned Lot in Question |
| Tax<br>Class | Class 4A: Commercial                                                                                      | Oland All                                        |
| Zones        | <ol> <li>H-C</li> <li>HT/LI (majority of property)</li> <li>RRC Overlay</li> <li>AHO-6 Overlay</li> </ol> | HTT/LI                                           |
| Notes        | Med Express and homes                                                                                     | 84-17<br>84-18<br>84-12                          |
|              | Recommendation                                                                                            | Re-zone entirely in the H-C Zone.                |



|              |                                                       | Location                                                                          |
|--------------|-------------------------------------------------------|-----------------------------------------------------------------------------------|
| Block        | 84                                                    |                                                                                   |
| Lot          | 30                                                    | H-C <sub>40.01/39</sub>                                                           |
| Address      | 282 Route 46                                          | R-2                                                                               |
| Tax<br>Clas