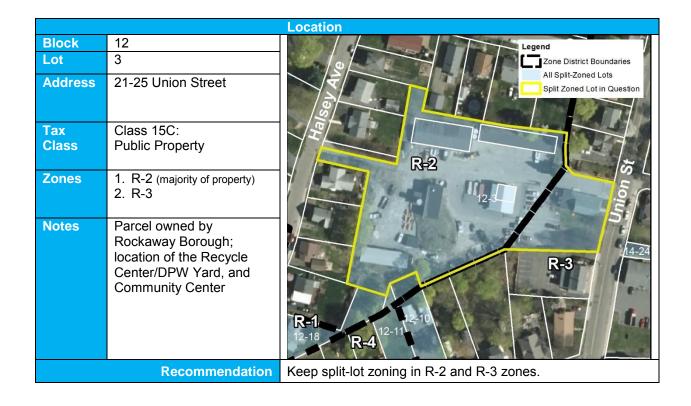

|         |                                    | Location                                                                  |
|---------|------------------------------------|---------------------------------------------------------------------------|
| Block   | 14                                 | Legend                                                                    |
| Lot     | 24                                 | Zone District Boundaries                                                  |
| Address | 18 Union Street                    | All Split-Zoned Lots Split Zoned Lot in Question                          |
| Tax     | Class 15C:                         |                                                                           |
| Class   | Public Property                    | 12.8 GL                                                                   |
| Zones   | GLI (majority of property)     R-3 | 14-24                                                                     |
| Notes   | Parcel owned by                    | THE CHI                                                                   |
|         | Rockaway Borough;                  |                                                                           |
|         | View from Union St.:               | Dia la                                |
|         |                                    | R-2                                                                       |
|         | Recommendation                     | Keep split-lot zoning because of flag lot configuration over the RR line. |