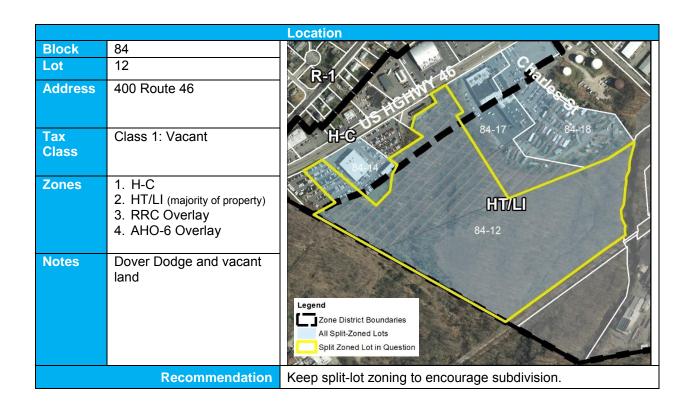

|              |                                      | Location                                                                  |
|--------------|--------------------------------------|---------------------------------------------------------------------------|
| Block        | 84                                   | Legend                                                                    |
| Lot          | 14                                   |                                                                           |
| Address      | 396 Route 46                         | Zone District Boundaries All Split-Zoned Lots Split Zoned Lot in Question |
| Tax<br>Class | Class 4A: Commercial                 | H-G                                                                       |
| Zones        | H-C (majority of property)     HT/LI | 84-14                                                                     |
| Notes        | Dover Dodge                          | HT/L!                                                                     |
|              | Recommendation                       | Re-zone entirely in the H-C Zone.                                         |