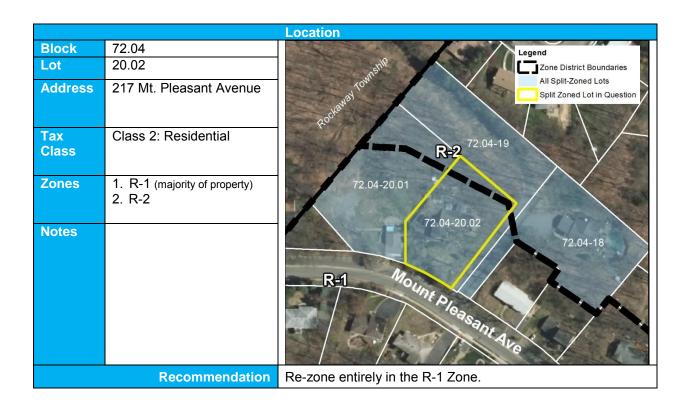

|              |                                    | Location                                                                                                                                                                                                                                                                                                                                                                                                                                                                                                                                                                                                                                                                                                                                                                                                                                                                                                                                                                                                                                                                                                                                                                                                                                                                                                                                                                                                                                                                                                                                                                                                                                                                                                                                                                                                                                                                                                                                                                                                                                                                                                                      |
|--------------|------------------------------------|-------------------------------------------------------------------------------------------------------------------------------------------------------------------------------------------------------------------------------------------------------------------------------------------------------------------------------------------------------------------------------------------------------------------------------------------------------------------------------------------------------------------------------------------------------------------------------------------------------------------------------------------------------------------------------------------------------------------------------------------------------------------------------------------------------------------------------------------------------------------------------------------------------------------------------------------------------------------------------------------------------------------------------------------------------------------------------------------------------------------------------------------------------------------------------------------------------------------------------------------------------------------------------------------------------------------------------------------------------------------------------------------------------------------------------------------------------------------------------------------------------------------------------------------------------------------------------------------------------------------------------------------------------------------------------------------------------------------------------------------------------------------------------------------------------------------------------------------------------------------------------------------------------------------------------------------------------------------------------------------------------------------------------------------------------------------------------------------------------------------------------|
| Block        | 72.04                              | Legend                                                                                                                                                                                                                                                                                                                                                                                                                                                                                                                                                                                                                                                                                                                                                                                                                                                                                                                                                                                                                                                                                                                                                                                                                                                                                                                                                                                                                                                                                                                                                                                                                                                                                                                                                                                                                                                                                                                                                                                                                                                                                                                        |
| Lot          | 20.01                              | mship Zone District Boundaries                                                                                                                                                                                                                                                                                                                                                                                                                                                                                                                                                                                                                                                                                                                                                                                                                                                                                                                                                                                                                                                                                                                                                                                                                                                                                                                                                                                                                                                                                                                                                                                                                                                                                                                                                                                                                                                                                                                                                                                                                                                                                                |
| Address      | 219 Mt. Pleasant Avenue            | Rocker and Town Shift  Rocker and Town Shift |
| Tax<br>Class | Class 2: Residential               | R-2 72.04-19                                                                                                                                                                                                                                                                                                                                                                                                                                                                                                                                                                                                                                                                                                                                                                                                                                                                                                                                                                                                                                                                                                                                                                                                                                                                                                                                                                                                                                                                                                                                                                                                                                                                                                                                                                                                                                                                                                                                                                                                                                                                                                                  |
| Zones        | R-1 (majority of property)     R-2 | 72.04-20.01                                                                                                                                                                                                                                                                                                                                                                                                                                                                                                                                                                                                                                                                                                                                                                                                                                                                                                                                                                                                                                                                                                                                                                                                                                                                                                                                                                                                                                                                                                                                                                                                                                                                                                                                                                                                                                                                                                                                                                                                                                                                                                                   |
| Notes        |                                    | R-1 Mount pleasant Ave                                                                                                                                                                                                                                                                                                                                                                                                                                                                                                                                                                                                                                                                                                                                                                                                                                                                                                                                                                                                                                                                                                                                                                                                                                                                                                                                                                                                                                                                                                                                                                                                                                                                                                                                                                                                                                                                                                                                                                                                                                                                                                        |
|              | Recommendation                     | Re-zone entirely in the R-1 Zone.                                                                                                                                                                                                                                                                                                                                                                                                                                                                                                                                                                                                                                                                                                                                                                                                                                                                                                                                                                                                                                                                                                                                                                                                                                                                                                                                                                                                                                                                                                                                                                                                                                                                                                                                                                                                                                                                                                                                                                                                                                                                                             |