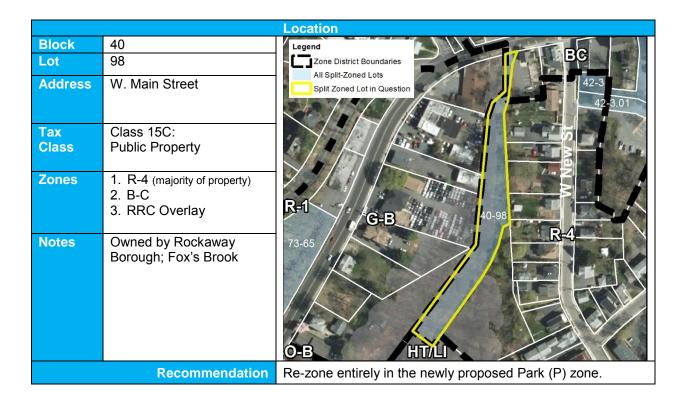

|              |                                                                              | Location                                              |
|--------------|------------------------------------------------------------------------------|-------------------------------------------------------|
| Block        | 17                                                                           | Legend                                                |
| Lot          | 29                                                                           | Zone District Boundaries                              |
| Address      | Jackson Avenue                                                               | All Split-Zoned Lots Split Zoned Lot in Question R=3  |
| Tax<br>Class | Class 15C:<br>Public Property                                                | R-2                                                   |
| Zones        | <ol> <li>HT/LI</li> <li>R-3</li> <li>RRC Overlay</li> </ol>                  | 17-29                                                 |
| Notes        | Parcel owned by<br>Rockaway Borough; on<br>the bank of the Rockaway<br>River | 17-28<br>HT/LI 17-8                                   |
|              | Recommendation                                                               | Re-zone entirely in the newly proposed Park (P) zone. |