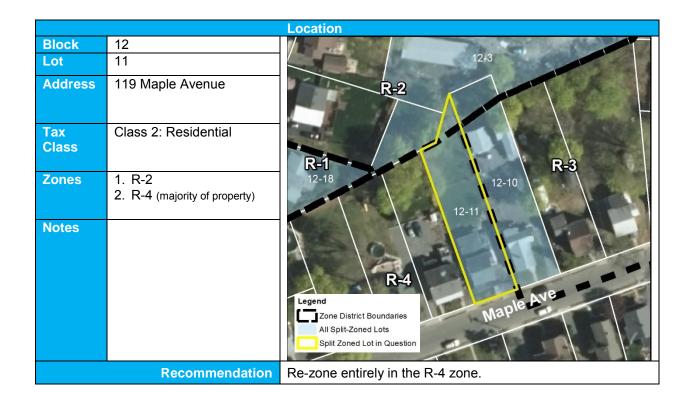

| 12-3                                                                             |
| Address      | 121-123 Maple Avenue               | R-2                                                                              |
| Tax<br>Class | Class 2: Residential               | 12-18 R-3                                                                        |
| Zones        | R-2     R-3 (majority of property) | R-1 12-10 12-11                                                                  |
| Notes        | 2 single-family homes on one lot   | Legend Zone District Boundaries All Split-Zoned Lots Split Zoned Lot in Question |
|              | Recommendation                     | Re-zone entirely in the R-3 zone.                                                |



|              |                                    | Location                                                                                        |
|--------------|------------------------------------|-------------------------------------------------------------------------------------------------|
| Block        | 12                                 |                                                                                                 |
| Lot          | 18                                 |                                                                                                 |
| Address      | 64 Halsey Avenue                   | R-2                                                                                             |
| Tax<br>Class | Class 2: Residential