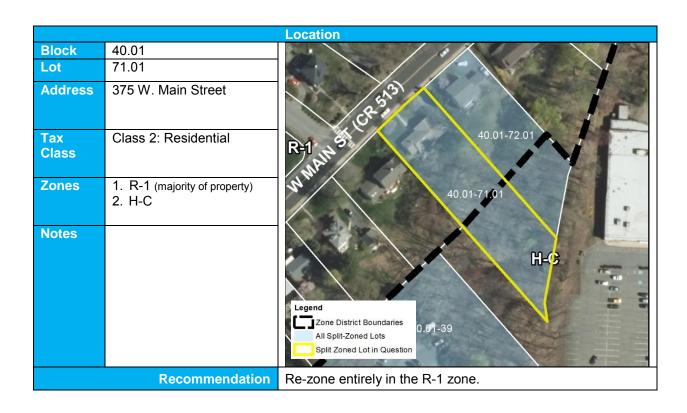

|              |                                                             | Location                          |
|--------------|-------------------------------------------------------------|-----------------------------------|
| Block        | 40.01                                                       | Legend Co. 7004                   |
| Lot          | 72.01                                                       | Zone District Boundaries          |
| Address      | 361 W. Main Street                                          | Split Zoned Lot in Question       |
| Tax<br>Class | Class 2: Residential                                        | R-1 W MAINST L                    |
| Zones        | <ol> <li>R-1 (majority of property)</li> <li>H-C</li> </ol> | 40.01-72.01                       |
| Notes        |                                                             | 40.01-71.01<br>H-C                |
|              | Recommendation                                              | Re-zone entirely in the R-1 zone. |