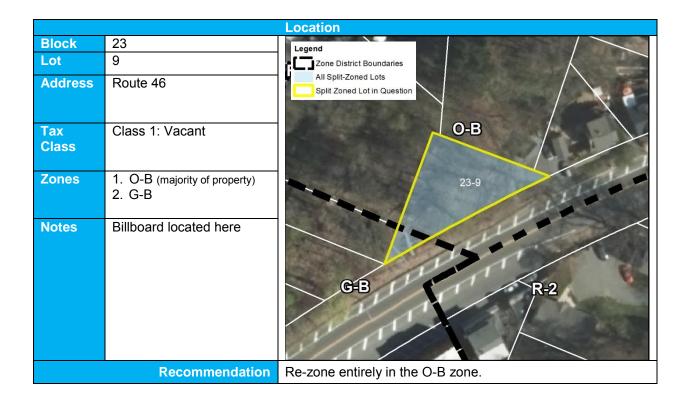

|
| Address      | RR Right of Way                    | Broad St GLI                                                                           |
| Tax<br>Class | Class 1: Vacant                    | R-2                                                                                    |
| Zones        | R-2 (majority of property)     GLI | 22-25                                                                                  |
| Notes        |                                    | O-B  Legend  Zone District Boundaries All Split-Zoned Lots Split Zoned Lot in Question |
|              | Recommendation                     | Re-zone entirely in the R-2 zone.                                                      |







|              |                                    | Location                          |
|--------------|------------------------------------|-----------------------------------|
| Block        | 38                                 | 17-8                              |
| Lot          | 30                                 |                                   |
| Address      | 81 E. Main Street                  | O-B                               |
| Tax<br>Class | Class 15A: Public School           |                                   |
| Zones        | O-B     R-3 (majority of property) | 38-30                             |
| Notes        |                                    | HT/LI                             |
|              | Recommendation                     | Re-zone entirely in th