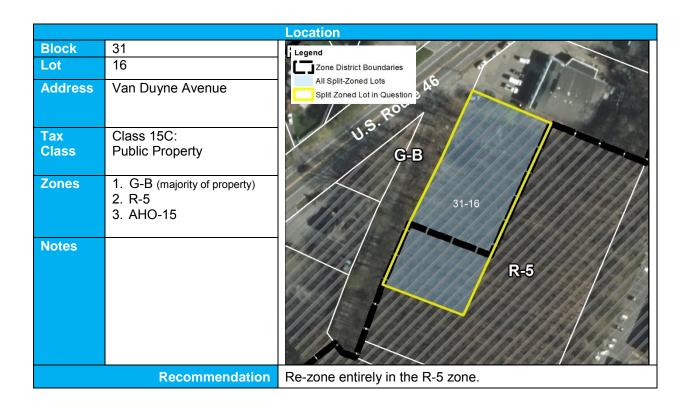

|
| Address      | RR Right of Way                    | Broad St GLI                                                                           |
| Tax<br>Class | Class 1: Vacant                    | R-2                                                                                    |
| Zones        | R-2 (majority of property)     GLI | 22-25                                                                                  |
| Notes        |                                    | O-B  Legend  Zone District Boundaries All Split-Zoned Lots Split Zoned Lot in Question |
|              | Recommendation                     | Re-zone entirely in the R-2 zone.                                                      |







|              |                                    | Location                          |
|--------------|------------------------------------|-----------------------------------|
| Block        | 38                                 | 17-8                              |
| Lot          | 30                                 |                                   |
| Address      | 81 E. Main Street                  | O-B                               |
| Tax<br>Class | Class 15A: Public School           |                                   |
| Zones        | O-B     R-3 (majority of property) | 38-30                             |
| Notes        |                                    | HT/LI                             |
|              | Recommendation                     | Re-zone entirely in the