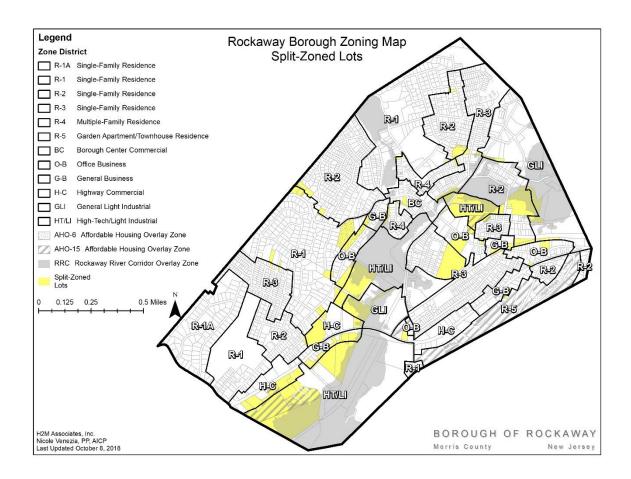

## Appendix C: Split-Lot Zoning Recommendations

|              |                                    | Location                                                                         |
|--------------|------------------------------------|----------------------------------------------------------------------------------|
| Block        | 12                                 |                                                                                  |
| Lot          | 10                                 | 12-3                                                                             |
| Address      | 121-123 Maple Avenue               | R-2                                                                              |
| Tax<br>Class | Class 2: Residential               | 12-18 R-3                                                                        |
| Zones        | R-2     R-3 (majority of property) | R-1 12-10 12-11                                                                  |
| Notes        | 2 single-family homes on one lot   | Legend Zone District Boundaries All Split-Zoned Lots Split Zoned Lot in Question |
|              | Recommendation                     | Re-zone entirely in the R-3 zone.                                                |

|              |                                    | Location                                                                                        |
|--------------|------------------------------------|-------------------------------------------------------------------------------------------------|
| Block        | 12                                 |                                                                                                 |
| Lot          | 18                                 |                                                                                                 |
| Address      | 64 Halsey Avenue                   | R-2                                                                                             |
| Tax<br>Class | Class 2: Residential               | R+1 (2)                                                                                         |
| Zones        | R-1 (majority of property)     R-2 | 12-18 R-3                                                                                       |
| Notes        |                                    | Legend Zone District Boundaries                                                                 |
|              |                                    | All Split-Zoned Lots Split Zoned Lot in Question                                                |
|              | Recommendation                     | Re-zone entirely in the R-1 zone or facilitate sale of rear portion to adjacent property owner. |

|         |                                    | Location                                                                  |
|---------|------------------------------------|---------------------------------------------------------------------------|
| Block   | 14                                 | Legend                                                                    |
| Lot     | 24                                 | Zone District Boundaries                                                  |
| Address | 18 Union Street                    | All Split-Zoned Lots Split Zoned Lot in Question                          |
| Tax     | Class 15C:                         |                                                                           |
| Class   | Public Property                    | 12.8 GL                                                                   |
| Zones   | GLI (majority of property)     R-3 | 14-24                                                                     |
| Notes   | Parcel owned by                    | THE CHI                                                                   |
|         | Rockaway Borough;                  |                                                                           |
|         | View from Union St.:               | Dia la                                |
|         |                                    | R-2                                                                       |
|         | Recommendation                     | Keep split-lot zoning because of flag lot configuration over the RR line. |

|              |                                                                              | Location                                              |
|--------------|------------------------------------------------------------------------------|-------------------------------------------------------|
| Block        | 17                                                                           | Legend                                                |
| Lot          | 29                                                                           | Zone District Boundaries                              |
| Address      | Jackson Avenue                                                               | All Split-Zoned Lots Split Zoned Lot in Question R=3  |
| Tax<br>Class | Class 15C:<br>Public Property                                                | R-2                                                   |
| Zones        | <ol> <li>HT/LI</li> <li>R-3</li> <li>RRC Overlay</li> </ol>                  | 17-29                                                 |
| Notes        | Parcel owned by<br>Rockaway Borough; on<br>the bank of the Rockaway<br>River | 17-28<br>HT/LI 17-8                                   |
|              | Recommendation                                                               | Re-zone entirely in the newly proposed Park (P) zone. |

|              |                                    | Location                                      |
|--------------|------------------------------------|-----------------------------------------------|
| Block        | 19                                 | Legend                                        |
| Lot          | 8                                  | Zone District Boundaries All Split-Zoned Lots |
| Address      | 144 E. Main Street                 | R-3                                           |
| Tax<br>Class | Class 4A: Commercial               | lagge (                                       |
| Zones        | O-B (majority of property)     R-3 | 19-9                                          |
| Notes        | Marilyn's Flower Shop              | ©-B  E MAIN ST (CR 644)                       |
|              | Recommendation                     | Re-zone entirely in the O-B zone.             |

|              |                                    | Location                                                                                 |
|--------------|------------------------------------|------------------------------------------------------------------------------------------|
| Block        | 22                                 |                                                                                          |
| Lot          | 14                                 |                                                                                          |
| Address      | 280 E. Main Street                 | GLI COLUMN IN                                                                            |
| Tax<br>Class | Class 4C: Apartments               | 22-25                                                                                    |
| Zones        | O-B (majority of property)     GLI | 22-14                                                                                    |
| Notes        | Village Green Apartments           | O-B  Legend  Zone District Boundaries  All Split-Zoned Lots  Split Zoned Lot in Question |
|              | Recommendation                     | Re-zone entirely in the O-B zone.                                                        |

|              |                                    | Location                                                                               |
|--------------|------------------------------------|----------------------------------------------------------------------------------------|
| Block        | 22                                 |                                                                                        |
| Lot          | 25                                 |                                                                                        |
| Address      | RR Right of Way                    | Broad St GLI                                                                           |
| Tax<br>Class | Class 1: Vacant                    | R-2                                                                                    |
| Zones        | R-2 (majority of property)     GLI | 22-25                                                                                  |
| Notes        |                                    | O-B  Legend  Zone District Boundaries All Split-Zoned Lots Split Zoned Lot in Question |
|              | Recommendation                     | Re-zone entirely in the R-2 zone.                                                      |

|              |                                    | Location                          |
|--------------|------------------------------------|-----------------------------------|
| Block        | 38                                 | 17-8                              |
| Lot          | 30                                 |                                   |
| Address      | 81 E. Main Street                  | O-B                               |
| Tax<br>Class | Class 15A: Public School           |                                   |
| Zones        | O-B     R-3 (majority of property) | 38-30                             |
| Notes        |                                    | HT/LI                             |
|              | Recommendation                     | Re-zone entirely in the O-B zone. |

|              |                                    | Location                                             |
|--------------|------------------------------------|------------------------------------------------------|
| Block        | 40.01                              | Legend 40.0172.01                                    |
| Lot          | 39                                 | Zone District Boundaries                             |
| Address      | 295 Route 46                       | All Split-Zoned Lots Split Zoned Lot in Question R=1 |
| Tax<br>Class | Class 4A: Commercial               |                                                      |
| Zones        | R-2     H-C (majority of property) | H-G                                                  |
| Notes        | Rockaway Plaza<br>Shopping Center  | R-2<br>R-2<br>R-2<br>R-30<br>R-30<br>R-7/LI          |
|              | Recommendation                     | Re-zone entirely in the H-C zone.                    |

|              |                                                             | Location                          |
|--------------|-------------------------------------------------------------|-----------------------------------|
| Block        | 40.01                                                       | Legend Co. 7004                   |
| Lot          | 72.01                                                       | Zone District Boundaries          |
| Address      | 361 W. Main Street                                          | Split Zoned Lot in Question       |
| Tax<br>Class | Class 2: Residential                                        | R-1 W MAINST L                    |
| Zones        | <ol> <li>R-1 (majority of property)</li> <li>H-C</li> </ol> | 40.01-72.01                       |
| Notes        |                                                             | 40.01-71.01<br>H-C                |
|              | Recommendation                                              | Re-zone entirely in the R-1 zone. |

|              |                                                     | Location                                                                  |
|--------------|-----------------------------------------------------|---------------------------------------------------------------------------|
| Block        | 40                                                  |                                                                           |
| Lot          | 37.03                                               |                                                                           |
| Address      | 215 Route 46                                        | GLI                                                                       |
| Tax<br>Class | Class 4A: Commercial                                | 0-B R-3                                                                   |
| Zones        | H-C (majority of property)     O-B                  | 40-37:03                                                                  |
| Notes        | McDonald's with no driveway access to Franklin Ave. | Legend                                                                    |
|              |                                                     | Zone District Boundaries All Split-Zoned Lots Split Zoned Lot in Question |
|              | Recommendation                                      | Keep split-lot zoning to encourage subdivision of land.                   |

|              |                                                                | Location                                                                         |
|--------------|----------------------------------------------------------------|----------------------------------------------------------------------------------|
| Block        | 40                                                             | O.D.                                                                             |
| Lot          | 76.01                                                          | O-B                                                                              |
| Address      | 311 W. Main Street                                             | HT/LI 40-76                                                                      |
| Tax<br>Class | Class 4A: Commercial                                           | 40.01-76.64 Cho                                                                  |
| Zones        | GLI (majority of property)     H-C     RRC Overlay (partially) | GLI 40-76.01                                                                     |
| Notes        | Weldon Asphalt Co.                                             | Legend Zone District Boundaries All Split-Zoned Lots Split Zoned Lot in Question |
|              | Recommendation                                                 | Keep split-lot zoning to encourage subdivision of land.                          |

|              |                                                     | Location                                                                               |
|--------------|-----------------------------------------------------|----------------------------------------------------------------------------------------|
| Block        | 42                                                  |                                                                                        |
| Lot          | 3                                                   |                                                                                        |
| Address      | 55-57 W. Main Street                                | W MAIN ST (CR 513)                                                                     |
| Tax<br>Class | Class 4A: Commercial                                |                                                                                        |
| Zones        | R-4     B-C (majority of property)                  | 42-3 BC ///                                                                            |
| Notes        | Former PNC Bank property that is currently for sale | R-4  Legend  Zone District Boundaries All Split-Zoned Lots Split Zoned Lot in Question |
|              | Recommendation                                      | Re-zone entirely in the B-C Zone.                                                      |

|              |                                                                         | Location                                                                  |
|--------------|-------------------------------------------------------------------------|---------------------------------------------------------------------------|
| Block        | 72.04                                                                   | Legend                                                                    |
| Lot          | 18                                                                      | Zone District Boundaries                                                  |
| Address      | 193A Mt. Pleasant Avenue                                                | Zone District Boundaries All Split-Zoned Lots Split Zoned Lot in Question |
| Tax<br>Class | Class 2: Residential                                                    | 72.04-20.01                                                               |
| Zones        | R-1     R-2 (majority of property)                                      | 72.04-20.02                                                               |
| Notes        |                                                                         | R=1 Mount pleasant Ave                                                    |
|              | Recommendation Keep split-lot zoning because of flag lot configuration. |                                                                           |

|              |                                    | Location                                                                                                                                                                                                                                                                                                                                                                                                                                                                                                                                                                                                                                                                                                                                                                                                                                                                                                                                                                                                                                                                                                                                                                                                                                                                                                                                                                                                                                                                                                                                                                                                                                                                                                                                                                                                                                                                                                                                                                                                                                                                                                                      |
|--------------|------------------------------------|-------------------------------------------------------------------------------------------------------------------------------------------------------------------------------------------------------------------------------------------------------------------------------------------------------------------------------------------------------------------------------------------------------------------------------------------------------------------------------------------------------------------------------------------------------------------------------------------------------------------------------------------------------------------------------------------------------------------------------------------------------------------------------------------------------------------------------------------------------------------------------------------------------------------------------------------------------------------------------------------------------------------------------------------------------------------------------------------------------------------------------------------------------------------------------------------------------------------------------------------------------------------------------------------------------------------------------------------------------------------------------------------------------------------------------------------------------------------------------------------------------------------------------------------------------------------------------------------------------------------------------------------------------------------------------------------------------------------------------------------------------------------------------------------------------------------------------------------------------------------------------------------------------------------------------------------------------------------------------------------------------------------------------------------------------------------------------------------------------------------------------|
| Block        | 72.04                              | Legend                                                                                                                                                                                                                                                                                                                                                                                                                                                                                                                                                                                                                                                                                                                                                                                                                                                                                                                                                                                                                                                                                                                                                                                                                                                                                                                                                                                                                                                                                                                                                                                                                                                                                                                                                                                                                                                                                                                                                                                                                                                                                                                        |
| Lot          | 20.01                              | mship Zone District Boundaries                                                                                                                                                                                                                                                                                                                                                                                                                                                                                                                                                                                                                                                                                                                                                                                                                                                                                                                                                                                                                                                                                                                                                                                                                                                                                                                                                                                                                                                                                                                                                                                                                                                                                                                                                                                                                                                                                                                                                                                                                                                                                                |
| Address      | 219 Mt. Pleasant Avenue            | Rocker and Town Shift  Rocker and Town Shift |
| Tax<br>Class | Class 2: Residential               | R-2 72.04-19                                                                                                                                                                                                                                                                                                                                                                                                                                                                                                                                                                                                                                                                                                                                                                                                                                                                                                                                                                                                                                                                                                                                                                                                                                                                                                                                                                                                                                                                                                                                                                                                                                                                                                                                                                                                                                                                                                                                                                                                                                                                                                                  |
| Zones        | R-1 (majority of property)     R-2 | 72.04-20.01                                                                                                                                                                                                                                                                                                                                                                                                                                                                                                                                                                                                                                                                                                                                                                                                                                                                                                                                                                                                                                                                                                                                                                                                                                                                                                                                                                                                                                                                                                                                                                                                                                                                                                                                                                                                                                                                                                                                                                                                                                                                                                                   |
| Notes        |                                    | R-1 Mount pleasant Ave                                                                                                                                                                                                                                                                                                                                                                                                                                                                                                                                                                                                                                                                                                                                                                                                                                                                                                                                                                                                                                                                                                                                                                                                                                                                                                                                                                                                                                                                                                                                                                                                                                                                                                                                                                                                                                                                                                                                                                                                                                                                                                        |
|              | Recommendation                     | Re-zone entirely in the R-1 Zone.                                                                                                                                                                                                                                                                                                                                                                                                                                                                                                                                                                                                                                                                                                                                                                                                                                                                                                                                                                                                                                                                                                                                                                                                                                                                                                                                                                                                                                                                                                                                                                                                                                                                                                                                                                                                                                                                                                                                                                                                                                                                                             |

|              |                                    | Location                                                 |
|--------------|------------------------------------|----------------------------------------------------------|
| Block        | 72                                 | Legend                                                   |
| Lot          | 10                                 | Zone District Boundaries                                 |
| Address      | 149 Mt. Pleasant Avenue            | All Split-Zoned Lots Split Zoned Lot in Question         |
| Tax<br>Class | Class 2: Residential               | R-2                                                      |
| Zones        | R-1     R-2 (majority of property) | 72-10                                                    |
| Notes        |                                    | R-1 Ze                                                   |
|              | Recommendation                     | Keep split-lot zoning because of flag lot configuration. |

|                                                 |                                                                                | Location                                         |
|-------------------------------------------------|--------------------------------------------------------------------------------|--------------------------------------------------|
| Block                                           | 73.04                                                                          | Legend                                           |
| Lot                                             | 25                                                                             | Zone District Boundaries                         |
| Address                                         | 82 Farview Road                                                                | All Split-Zoned Lots Split Zoned Lot in Question |
| Tax<br>Class                                    | Class 2: Residential                                                           | 73.04-20 R=1                                     |
| Zones                                           | <ol> <li>R-1 (majority of property)</li> <li>R-3</li> </ol>                    | 73.04-25                                         |
| Notes                                           | Lot is adjacent to 'Valleyview Road Extension', which may be a private roadway | R-3 Far View Ro                                  |
| Recommendation Keep split-lot zoning to encoura |                                                                                | Keep split-lot zoning to encourage subdivision.  |

|              |                                                                                                 | Location                                                                            |
|--------------|-------------------------------------------------------------------------------------------------|-------------------------------------------------------------------------------------|
| Block        | 73                                                                                              |                                                                                     |
| Lot          | 65                                                                                              | R-2                                                                                 |
| Address      | W. Main Street / 74 Mt.<br>Pleasant Avenue                                                      | G-B                                                                                 |
| Tax<br>Class | Class 2: Residential                                                                            | Mountale                                                                            |
| Zones        | <ol> <li>R-1 (majority of property)</li> <li>O-B</li> <li>G-B</li> <li>AHO-6 Overlay</li> </ol> | R=1 73-65                                                                           |
| Notes        | Current RPM development application                                                             | Cegend  Zone District Boundaries  All Split-Zoned Lots  Split Zoned Lot in Question |
|              | Recommendation                                                                                  | Keep split-lot zoning because existing zone boundaries follow topography.           |

|              |                                      | Location                                                                  |
|--------------|--------------------------------------|---------------------------------------------------------------------------|
| Block        | 84                                   | Legend                                                                    |
| Lot          | 14                                   |                                                                           |
| Address      | 396 Route 46                         | Zone District Boundaries All Split-Zoned Lots Split Zoned Lot in Question |
| Tax<br>Class | Class 4A: Commercial                 | H-G                                                                       |
| Zones        | H-C (majority of property)     HT/LI | 84-14                                                                     |
| Notes        | Dover Dodge                          | HT/L!                                                                     |
|              | Recommendation                       | Re-zone entirely in the H-C Zone.                                         |

|              |                                                                                                           | Location                                         |
|--------------|-----------------------------------------------------------------------------------------------------------|--------------------------------------------------|
| Block        | 84                                                                                                        | G-B Legend                                       |
| Lot          | 18                                                                                                        | Zone District Boundaries                         |
| Address      | 346 Route 46                                                                                              | All Split-Zoned Lots Split Zoned Lot in Question |
| Tax<br>Class | Class 4A: Commercial                                                                                      | Oland All                                        |
| Zones        | <ol> <li>H-C</li> <li>HT/LI (majority of property)</li> <li>RRC Overlay</li> <li>AHO-6 Overlay</li> </ol> | HTT/LI                                           |
| Notes        | Med Express and homes                                                                                     | 84-17<br>84-18<br>84-12                          |
|              | Recommendation                                                                                            | Re-zone entirely in the H-C Zone.                |

|              |                                                       | Location                                                                          |
|--------------|-------------------------------------------------------|-----------------------------------------------------------------------------------|
| Block        | 84                                                    |                                                                                   |
| Lot          | 30                                                    | H-C <sub>40.01/39</sub>                                                           |
| Address      | 282 Route 46                                          | R-2                                                                               |
| Tax<br>Class | Class 4A: Commercial                                  | G-B                                                                               |
| Zones        | 1. G-B 2. HT/LI (majority of property) 3. RRC Overlay | 159: 201te 84-33                                                                  |
| Notes        | Public Storage                                        | Legend  Lone District Boundaries All Split-Zoned Lots Split Zoned Lot in Question |
|              | Recommendation                                        | Keep split-lot zoning because of flag lot configuration.                          |

|              |                                      | Location                                                                          |
|--------------|--------------------------------------|-----------------------------------------------------------------------------------|
| Block        | 84                                   | МО                                                                                |
| Lot          | 33                                   | H-C Quite to                                                                      |
| Address      | 270 Route 46                         | H-G<br>40.61-39. ROUTE 45<br>6-B                                                  |
| Tax<br>Class | Class 4A: Commercial                 |                                                                                   |
| Zones        | G-B     HT/LI (majority of property) | 84-33                                                                             |
| Notes        | Rockaway River Industrial<br>Park    | Legend  Zone District Boundaries All Split-Zoned Lots Split Zoned Lot in Question |
|              | Recommendation                       | Keep split-lot zoning because of flag lot configuration.                          |