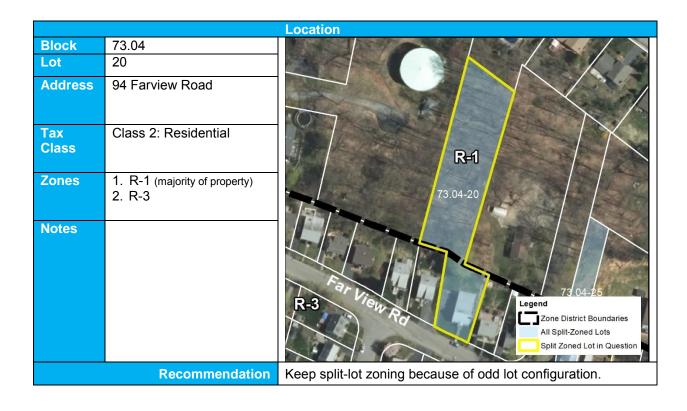

|                                                 |                                                                                | Location                                         |
|-------------------------------------------------|--------------------------------------------------------------------------------|--------------------------------------------------|
| Block                                           | 73.04                                                                          | Legend                                           |
| Lot                                             | 25                                                                             | Zone District Boundaries                         |
| Address                                         | 82 Farview Road                                                                | All Split-Zoned Lots Split Zoned Lot in Question |
| Tax<br>Class                                    | Class 2: Residential                                                           | 73.04-20 R=1                                     |
| Zones                                           | <ol> <li>R-1 (majority of property)</li> <li>R-3</li> </ol>                    | 73.04-25                                         |
| Notes                                           | Lot is adjacent to 'Valleyview Road Extension', which may be a private roadway | R-3 Far View Ro                                  |
| Recommendation Keep split-lot zoning to encoura |                                                                                | Keep split-lot zoning to encourage subdivision.  |