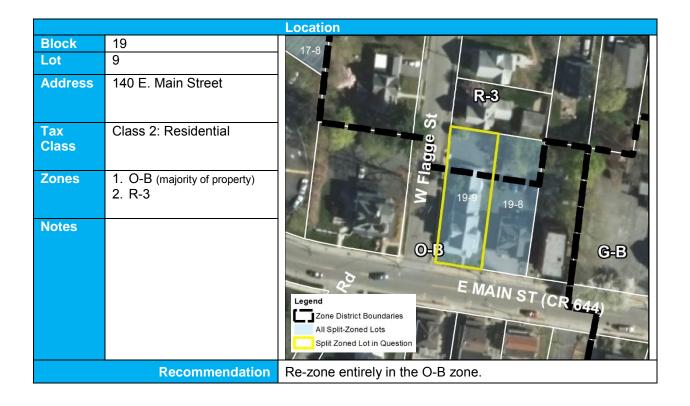

|              |                                    | Location                                      |
|--------------|------------------------------------|-----------------------------------------------|
| Block        | 19                                 | Legend                                        |
| Lot          | 8                                  | Zone District Boundaries All Split-Zoned Lots |
| Address      | 144 E. Main Street                 | R-3                                           |
| Tax<br>Class | Class 4A: Commercial               | lagge (                                       |
| Zones        | O-B (majority of property)     R-3 | 19-9                                          |
| Notes        | Marilyn's Flower Shop              | ©-B  E MAIN ST (CR 644)                       |
|              | Recommendation                     | Re-zone entirely in the O-B zone.             |