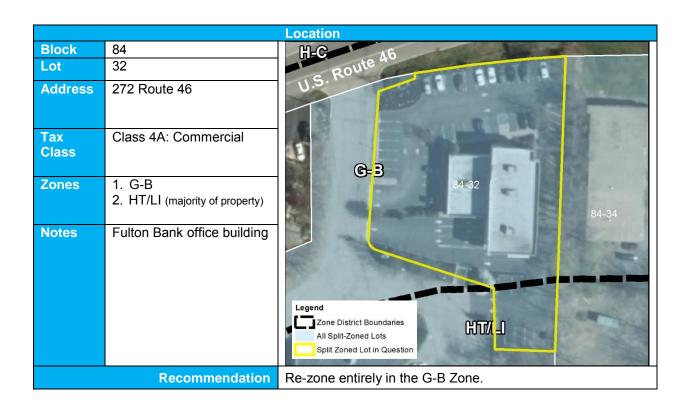

|
| Address      | 282 Route 46                                          | R-2                                                                               |
| Tax<br>Class | Class 4A: Commercial                                  | G-B                                                                               |
| Zones        | 1. G-B 2. HT/LI (majority of property) 3. RRC Overlay | 159: 201te 84-33                                                                  |
| Notes        | Public Storage                                        | Legend  Lone District Boundaries All Split-Zoned Lots Split Zoned Lot in Question |
|              | Recommendation                                        | Keep split-lot zoning because of flag lot configuration.                          |



|              |                                      | Location                                                                          |
|--------------|--------------------------------------|-----------------------------------------------------------------------------------|
| Block        | 84                                   | МО                                                                                |
| Lot          | 33                                   | H-C Quite to                                                                      |
| Address      | 270 Route 46                         | H-G<br>40.61-39. ROUTE 45<br>6-B                                                  |
| Tax<br>Class | Class 4A: Commercial                 |