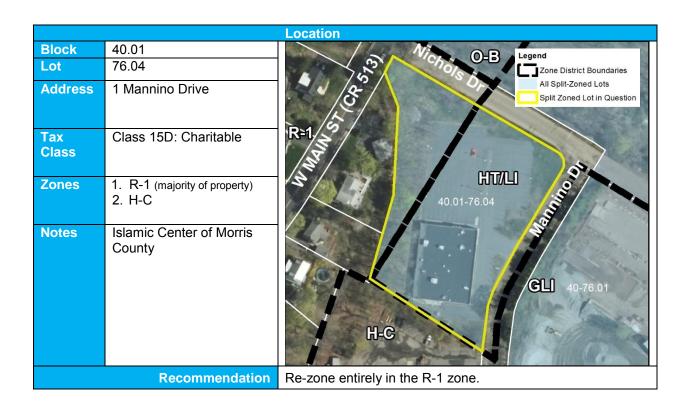

|              |                                                                | Location                                                                         |
|--------------|----------------------------------------------------------------|----------------------------------------------------------------------------------|
| Block        | 40                                                             | O.D.                                                                             |
| Lot          | 76.01                                                          | O-B                                                                              |
| Address      | 311 W. Main Street                                             | HT/LI 40-76                                                                      |
| Tax<br>Class | Class 4A: Commercial                                           | 40.01-76.64 Cho                                                                  |
| Zones        | GLI (majority of property)     H-C     RRC Overlay (partially) | GLI 40-76.01                                                                     |
| Notes        | Weldon Asphalt Co.                                             | Legend Zone District Boundaries All Split-Zoned Lots Split Zoned Lot in Question |
|              | Recommendation                                                 | Keep split-lot zoning to encourage subdivision of land.                          |