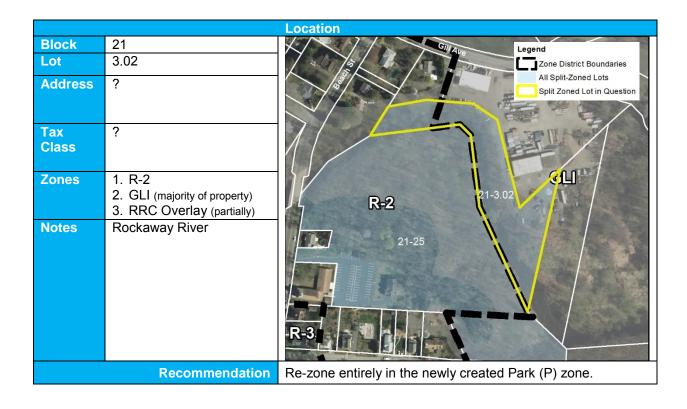

-------------------------------|-----------------------------------------------|
| Block        | 19                                 | Legend                                        |
| Lot          | 8                                  | Zone District Boundaries All Split-Zoned Lots |
| Address      | 144 E. Main Street                 | R-3                                           |
| Tax<br>Class | Class 4A: Commercial               | lagge (                                       |
| Zones        | O-B (majority of property)     R-3 | 19-9                                          |
| Notes        | Marilyn's Flower Shop              | ©-B  E MAIN ST (CR 644)                       |
|              | Recommendation                     | Re-zone entirely in the O-B zone.             |







|              |                                    | Location                                                                                 |
|--------------|------------------------------------|------------------------------------------------------------------------------------------|
| Block        | 22                                 |                                                                                          |
| Lot          | 14                                 |                                                                                          |
| Address      | 280 E. Main Street                 | GLI COLUMN IN                                                                            |
| Tax<br>Class | Class 4C: Apartments               | 22-25