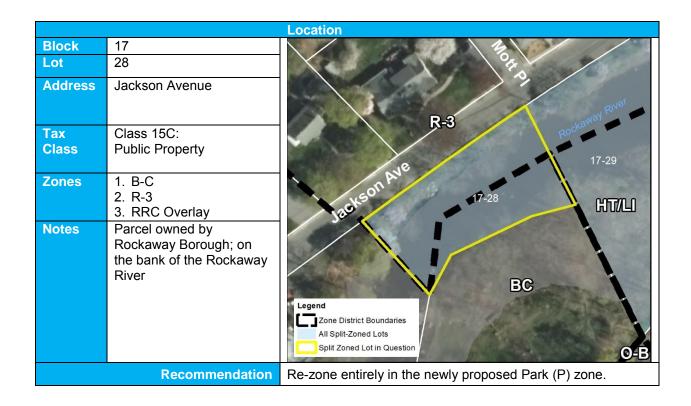

|              |                                                                              | Location                                              |
|--------------|------------------------------------------------------------------------------|-------------------------------------------------------|
| Block        | 17                                                                           | Legend                                                |
| Lot          | 29                                                                           | Zone District Boundaries                              |
| Address      | Jackson Avenue                                                               | All Split-Zoned Lots Split Zoned Lot in Question R=3  |
| Tax<br>Class | Class 15C:<br>Public Property                                                | R-2                                                   |
| Zones        | <ol> <li>HT/LI</li> <li>R-3</li> <li>RRC Overlay</li> </ol>                  | 17-29                                                 |
| Notes        | Parcel owned by<br>Rockaway Borough; on<br>the bank of the Rockaway<br>River | 17-28<br>HT/LI 17-8                                   |
|              | Recommendation                                                               | Re-zone entirely in the newly proposed Park (P) zone. |